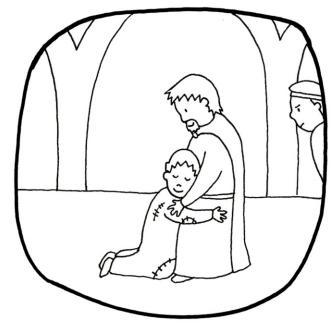

## THE LITTLE DONKEY

Gospel for children Luke 15:1-3.11-32

(1) A man had two sons, and the younger son said to his father, 'Father, give me the share of your estate that should come to me.'

③ When he had freely spent everything, a severe famine struck that country, and he found himself in dire need. "I shall get up and go to my father."

(2) After a few days, the younger son collected all his belongings and set off to a distant country where he squandered his inheritance on a life of dissipation.

(4) While he was still a long way off, his father caught sight of him, and was filled with compassion. He ran to his son, embraced him and kissed him.