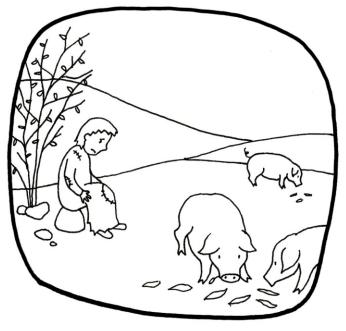

## THE LITTLE DONKEY

Gospel for children Luke 15:1-3.11-32

(1) A man had two sons, and the younger son said to his father, 'Father, give me the share of your estate that should come to me.'

③ When he had freely spent everything, a severe famine struck that country, and he found himself in dire need. "I shall get up and go to my father."

(2) After a few days, the younger son collected all his belongings and set off to a distant country where he squandered his inheritance on a life of dissipation.

(4) While he was still a long way off, his father caught sight of him, and was filled with compassion. He ran to his son, embraced him and kissed him.