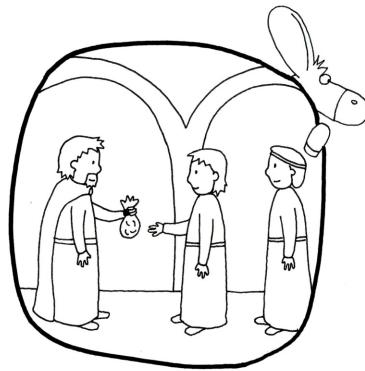

## THE LITTLE DONKEY

Gospel for children Luke 15:1-3.11-32

(1) A man had two sons, and the younger son said to his father, 'Father, give me the share of your estate that should come to me.'

③ When he had freely spent everything, a severe famine struck that country, and he found himself in dire need. "I shall get up and go to my father."

(2) After a few days, the younger son collected all his belongings and set off to a distant country where he squandered his inheritance on a life of dissipation.

(4) While he was still a long way off, his father caught sight of him, and was filled with compassion. He ran to his son, embraced him and kissed him.