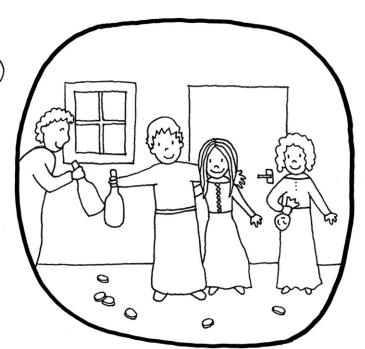

(2) After a few days, the younger son collected all his belongings and set off to a distant country where he squandered his inheritance on a life of dissipation.

(4) While he was still a long way off, his father caught sight of him, and was filled with compassion. He ran to his son, embraced him and kissed him.