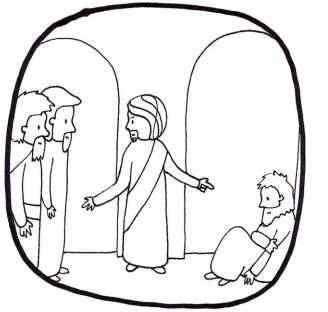

(3) Then Jesus asked them, "Which is lawful ( on the Sabbath: to do good or to do evil, to save life or to kill?" But they remained silent.

 (4) He looked around at them in anger and, deeply distressed at their stubborn hearts, said to the man, "Stretch out your hand." He stretched it out, and his hand was completely restored. You can invite Jesus to your every day, especially today. He will be happy to be close to you.