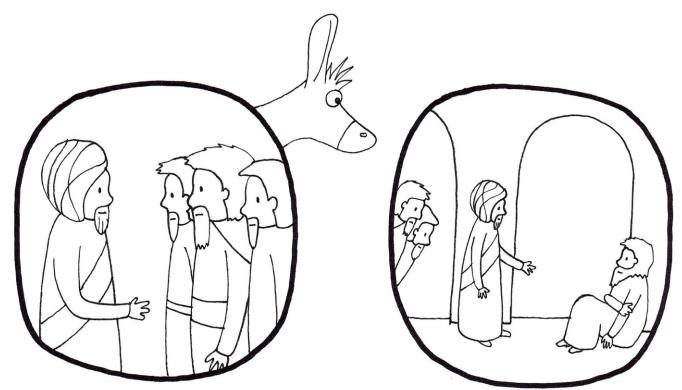

## THE LITTLE DONKEY

Nineth Sunday in Ordinary Time - Year B

Gospel for children Mark 2:23-3:6

- Jesus said to Pharisees: "The Sabbath was made for man, not man for the Sabbath."
- (2) Another time Jesus went into the synagogue, and a man with a shriveled hand was there. Jesus said to the man with the shriveled hand, "Stand up in front of everyone."

(3) Then Jesus asked them, "Which is lawful ( on the Sabbath: to do good or to do evil, to save life or to kill?" But they remained silent.

 (4) He looked around at them in anger and, deeply distressed at their stubborn hearts, said to the man, "Stretch out your hand." He stretched it out, and his hand was completely restored. You can invite Jesus to your every day, especially today. He will be happy to be close to you.